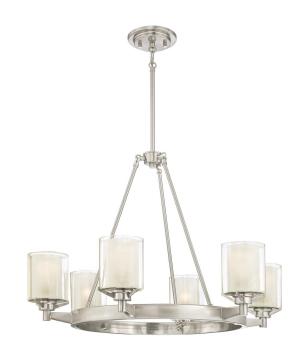

## Item Number 6330700

6 Light Chandelier Brushed Nickel Finish with Frosted Glass Inner and Clear Glass Outer Shades

#### Specifications

- Height: 20"
- Diameter: 27.99"
- Use (6) Medium (E26) Base Lamps, 60 Watt Maximum
- Includes (3) 9.5" long rods to customize hanging length