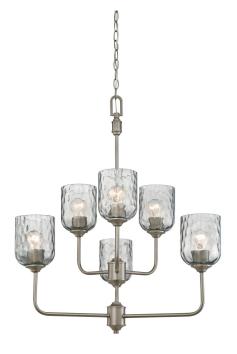

## SPECIFICATION SHEET

Item Number 6326300

6 Light Chandelier Dark Pewter Finish with Smoke Grey Hammered Glass

## **Specifications**

Height: 30.39"Diameter: 27.95"

• Chain: 36"

• Adjustable Cord: 60" max.

Use (6) Medium (E26) Base Lamps,
60 Watt Maximum

**Basset** 