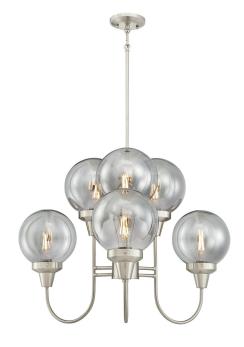

## SPECIFICATION SHEET

Item Number 6325300

6 Light Chandelier Brushed Nickel Finish with Smoke Grey Glass Globes

## **Specifications**

- Height: 21.75"Diameter: 31.85"
- Use (6) Medium (E26) Base Lamps,
  60 Watt Maximum
- Includes (3) 9.5" long rods to customize hanging length