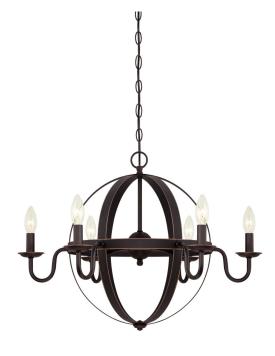

## SPECIFICATION SHEET

Item Number 6303300

6 Light Chandelier Oil Rubbed Bronze Finish with Highlights

## Specifications

Height: 18.03"Diameter: 25"Chain: 36"

• Adjustable Cord: 60" max.

Use (6) Candelabra (E12) Base Lamps,
40 Watt Maximum

**Brixton** 