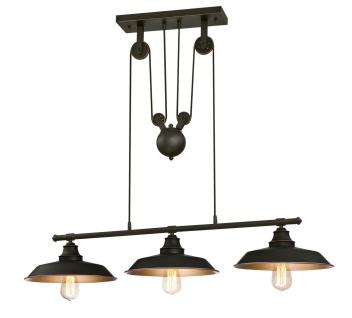

## SPECIFICATION SHEET

Item Number 6332500

Iron Hill

3 Light Island Pulley Pendant Oil Rubbed Bronze Finish with Highlights

## **Specifications**

Height: 31.97"Width: 39.96"Depth: 12.01"

• Adjustable Cord: 30" max.

• Use (3) Medium (E26) Base Lamps,

60 Watt Maximum